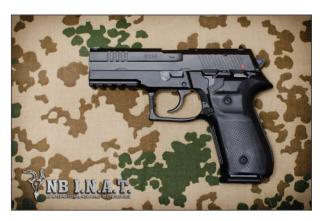

## Pistol B210 - Gepard

## **DESCRIPTION**

The gun is made of high quality materials that it provides the high reliability and long life.

The handle of the gun was prepared, forging, high quality aluminum alloy, which reduces the weight of the gun and retained high resistance.