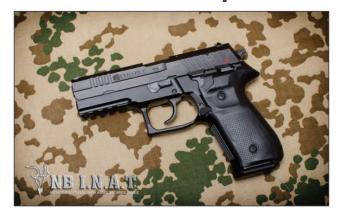

## Pistol B210 - Gepard

## **DESCRIPTION**

The gun is made of high quality materials that it provides the high reliability and long life.

The handle of the gun was prepared, forging, high quality aluminum alloy, which reduces the weight of the gun and retained high resistance.